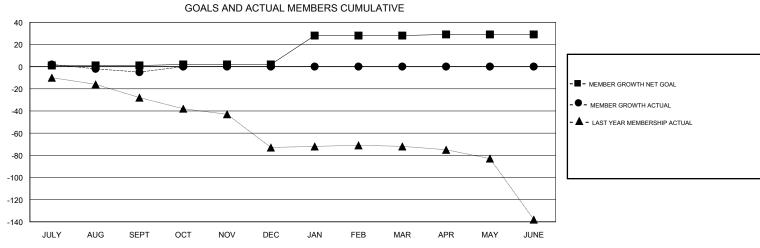

JAN/FEB/MAR

APR/MAY/JUNE

## MONTHLY MEMBERSHIP PROGRESS REPORT

District 1 F

Results as of: 09/30/2018

0

0



JAN/FEB/MAR

APR/MAY/JUNE

26

1

0

0

0

0

0

0

1

0

## 



| DROPPED CLUBS: 0  DROPPED MEMBERS |    | 11 CLUBS OF 33 ADDED 1 OR MORE NEW MEMBERS | GENDER DISTRIBUTION  MALE 697 (71.41%)  FEMALE 279 (28.59%)  Women Percentage Fiscal Year Goal: 40% |     |
|-----------------------------------|----|--------------------------------------------|-----------------------------------------------------------------------------------------------------|-----|
| DECEASED                          | 3  | CLICK HERE FOR CUMULATIVE  MEMBERSHIP DATA | TOTAL FAMILY UNIT MEMBERS                                                                           | 171 |
| CLUB CANCELLED                    | 0  |                                            |                                                                                                     |     |
| OTHER