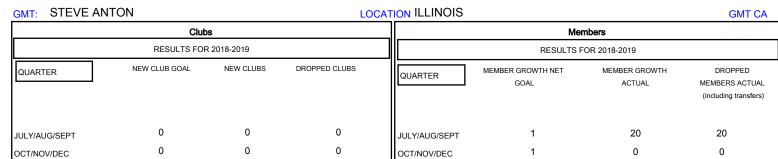

## MONTHLY MEMBERSHIP PROGRESS REPORT

District 1 F

Results as of: 09/30/2018

0

0

JAN/FEB/MAR

APR/MAY/JUNE

26

1

0

0

0

0

0

0

1

0